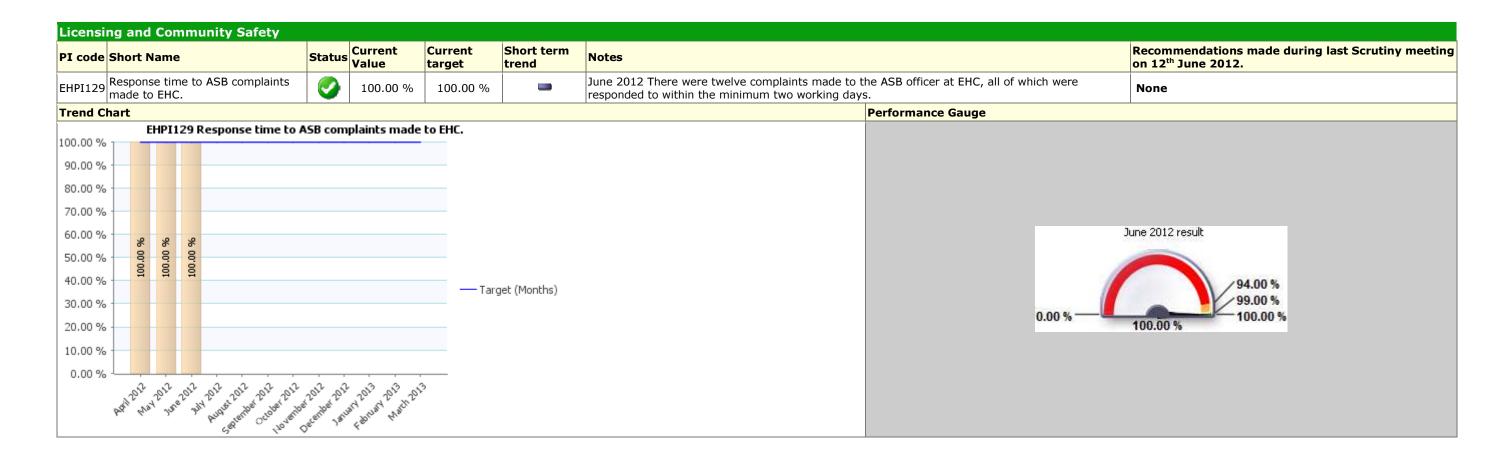

| formance Gauge            |                                                                                   |
| 17,5<br>15,0<br>12,5<br>10,0<br>7,5<br>5,0<br>2,5 | 000<br>000<br>000<br>7,715        | 9,401  | 9,503<br>1,8216  | Landis OS         | & Alia                 | —— Target (Quarters)                                                                                                                                                                                                                | Q1 2012/13 result 0 9,503 |                                                                                   |



#### Traffic Light Amber Description People



# Traffic Light Green Description People







### Essential Reference Paper B



|          | PI Status |   | Long Term Trends | Short Term Trends |               |
|----------|-----------|---|------------------|-------------------|---------------|
|          | Alert     | 1 | Improving        | 1                 | Improving     |
|          | Warning   | - | No Change        | -                 | No Change     |
| <b>②</b> | ОК        | - | Getting Worse    | -                 | Getting Worse |
| ?        | Unknown   |   |                  |                   |               |
| -        | Data Only |   |                  |                   |               |