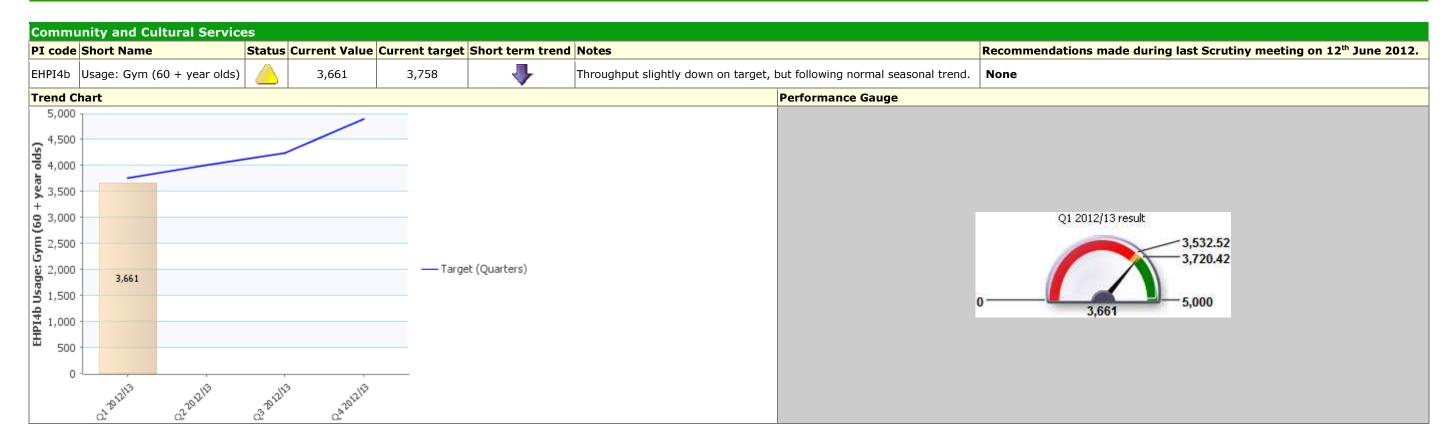

| formance Gauge            |                                                                                   |
| 17,5<br>15,0<br>12,5<br>10,0<br>7,5<br>5,0<br>2,5 | 000<br>000<br>000<br>7,715        | 9,401  | 9,503<br>1,8216  | Landis OS         | & Alia                 | —— Target (Quarters)                                                                                                                                                                                                                | Q1 2012/13 result 0 9,503 |                                                                                   |



#### Traffic Light Amber Description People



# Traffic Light Green Description People







### Essential Reference Paper B



|          | PI Status |   | Long Term Trends | Short Term Trends |               |
|----------|-----------|---|------------------|-------------------|---------------|
|          | Alert     | 1 | Improving        | 1                 | Improving     |
|          | Warning   | - | No Change        | -                 | No Change     |
| <b>②</b> | ОК        | - | Getting Worse    | -                 | Getting Worse |
| ?        | Unknown   |   |                  |                   |               |
| -        | Data Only |   |                  |                   |               |