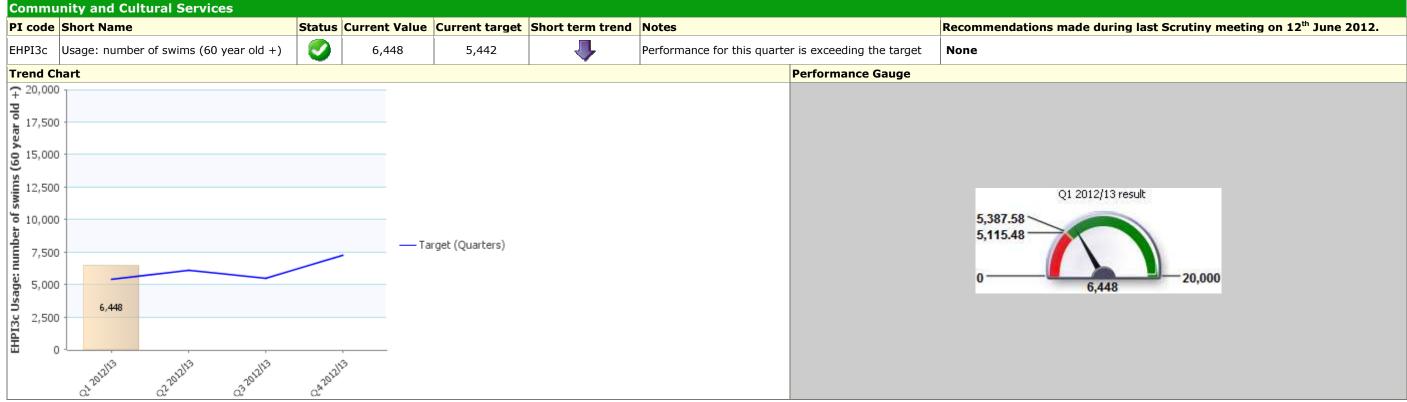

| formance Gauge            |                                                                                   |
| 17,5<br>15,0<br>12,5<br>10,0<br>7,5<br>5,0<br>2,5 | 000<br>000<br>000<br>7,715        | 9,401  | 9,503<br>1,8216  | Landis OS         | & Alia                 | —— Target (Quarters)                                                                                                                                                                                                                | Q1 2012/13 result 0 9,503 |                                                                                   |



#### Traffic Light Amber Description People



# Traffic Light Green Description People







### Essential Reference Paper B



|          | PI Status |   | Long Term Trends | Short Term Trends |               |
|----------|-----------|---|------------------|-------------------|---------------|
|          | Alert     | 1 | Improving        | 1                 | Improving     |
|          | Warning   | - | No Change        | -                 | No Change     |
| <b>②</b> | ОК        | - | Getting Worse    | -                 | Getting Worse |
| ?        | Unknown   |   |                  |                   |               |
| -        | Data Only |   |                  |                   |               |