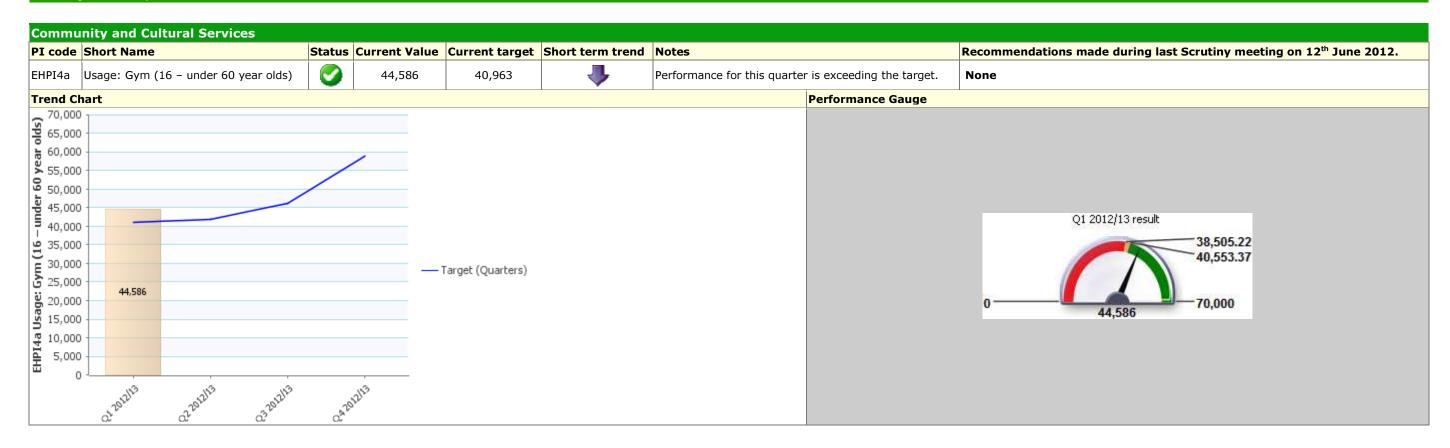

| formance Gauge            |                                                                                   |
| 17,5<br>15,0<br>12,5<br>10,0<br>7,5<br>5,0<br>2,5 | 000<br>000<br>000<br>7,715        | 9,401  | 9,503<br>1,8216  | Landis OS         | & Alia                 | —— Target (Quarters)                                                                                                                                                                                                                | Q1 2012/13 result 0 9,503 |                                                                                   |



#### Traffic Light Amber Description People



# Traffic Light Green Description People







### Essential Reference Paper B



|          | PI Status |   | Long Term Trends | Short Term Trends |               |
|----------|-----------|---|------------------|-------------------|---------------|
|          | Alert     | 1 | Improving        | 1                 | Improving     |
|          | Warning   | - | No Change        | -                 | No Change     |
| <b>②</b> | ОК        | - | Getting Worse    | -                 | Getting Worse |
| ?        | Unknown   |   |                  |                   |               |
| -        | Data Only |   |                  |                   |               |