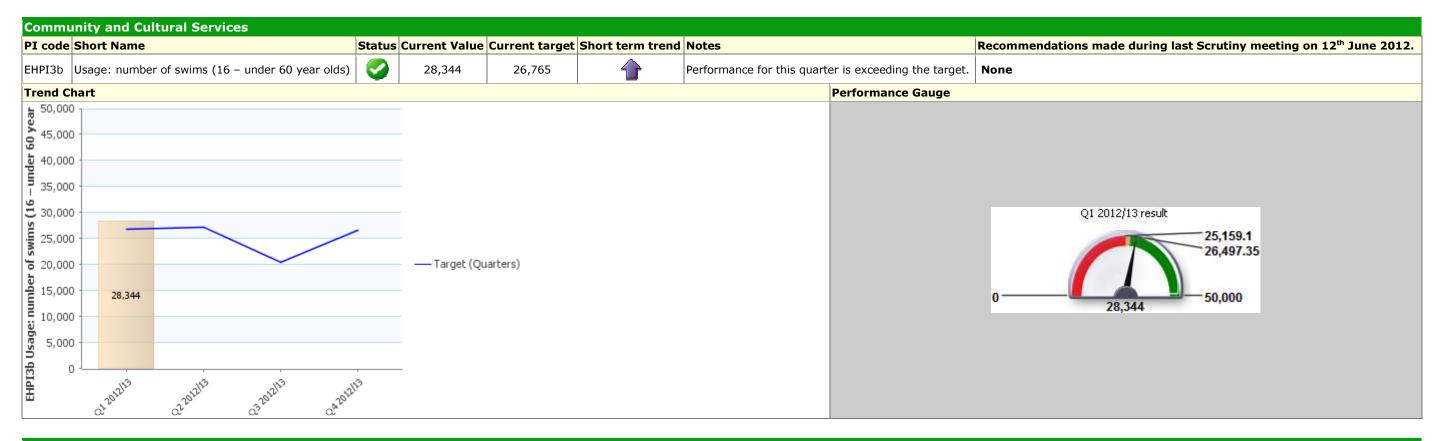

| formance Gauge            |                                                                                   |
| 17,5<br>15,0<br>12,5<br>10,0<br>7,5<br>5,0<br>2,5 | 000<br>000<br>000<br>7,715        | 9,401  | 9,503<br>1,8216  | Landis OS         | & Alia                 | —— Target (Quarters)                                                                                                                                                                                                                | Q1 2012/13 result 0 9,503 |                                                                                   |



#### Traffic Light Amber Description People



# Traffic Light Green Description People







### Essential Reference Paper B



|          | PI Status |   | Long Term Trends | Short Term Trends |               |
|----------|-----------|---|------------------|-------------------|---------------|
|          | Alert     | 1 | Improving        | 1                 | Improving     |
|          | Warning   | - | No Change        | -                 | No Change     |
| <b>②</b> | ОК        | - | Getting Worse    | -                 | Getting Worse |
| ?        | Unknown   |   |                  |                   |               |
| -        | Data Only |   |                  |                   |               |