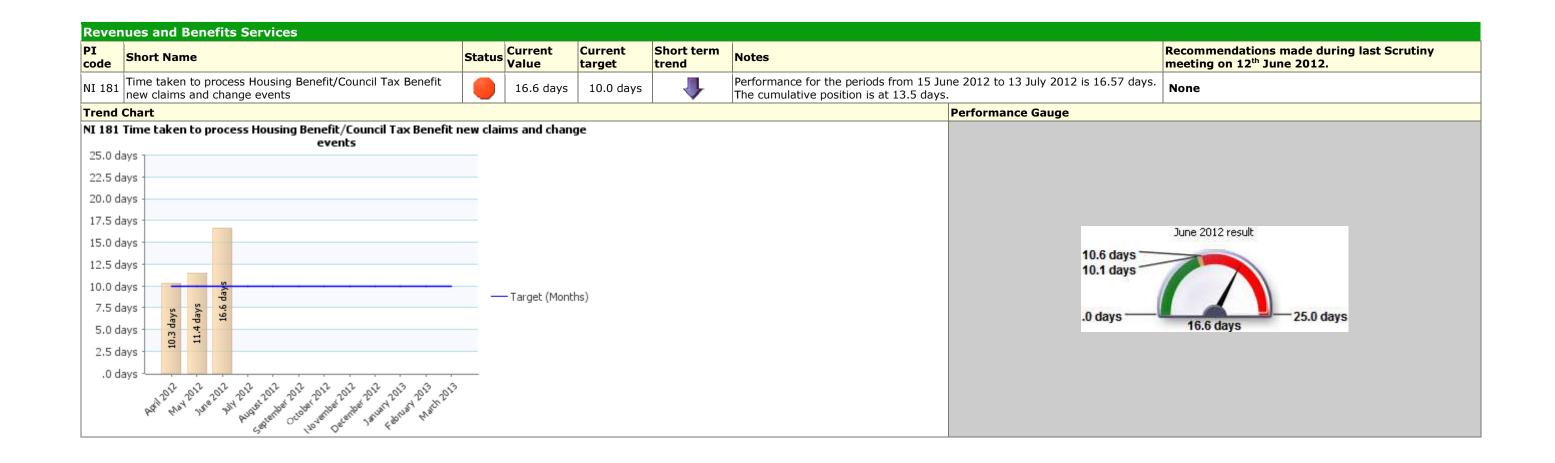

| formance Gauge            |                                                                                   |
| 17,5<br>15,0<br>12,5<br>10,0<br>7,5<br>5,0<br>2,5 | 000<br>000<br>000<br>7,715        | 9,401  | 9,503<br>1,8216  | Landis OS         | & Alia                 | —— Target (Quarters)                                                                                                                                                                                                                | Q1 2012/13 result 0 9,503 |                                                                                   |



#### Traffic Light Amber Description People



# Traffic Light Green Description People







### Essential Reference Paper B



|          | PI Status |   | Long Term Trends | Short Term Trends |               |
|----------|-----------|---|------------------|-------------------|---------------|
|          | Alert     | 1 | Improving        | 1                 | Improving     |
|          | Warning   | - | No Change        | -                 | No Change     |
| <b>②</b> | ОК        | - | Getting Worse    | -                 | Getting Worse |
| ?        | Unknown   |   |                  |                   |               |
| -        | Data Only |   |                  |                   |               |